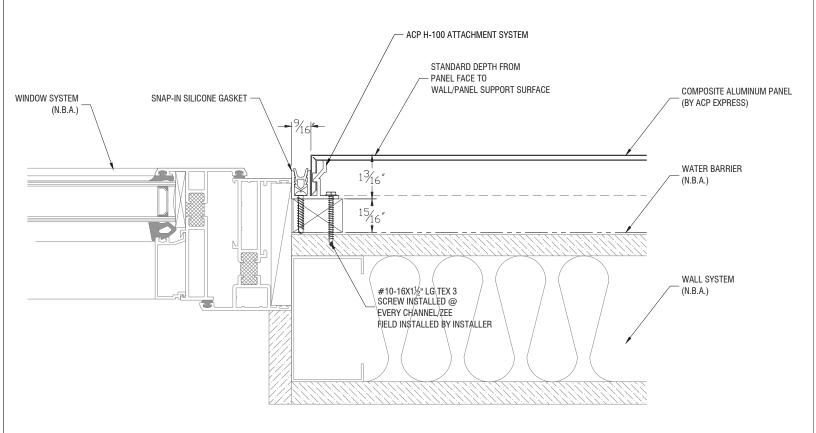

## Window Jamb Detail

## **ACP-H100 DRY SEAL SYSTEM**

Confidential Document: Property of ACP EXPRESS METAL. Any transfer of this document without the express written permission of ACP EXPRESS METAL is unlawful. This document include: Originals, duplicates, and electronic versions. All are excusive.